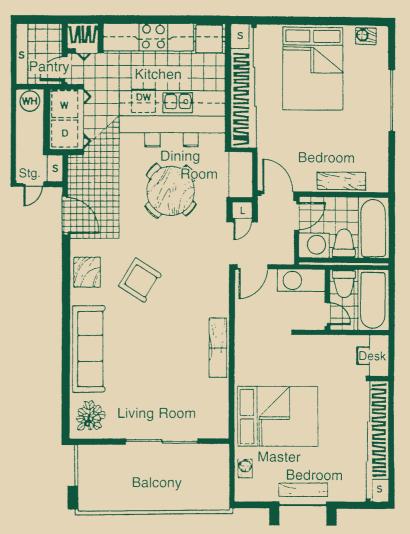

# Floorplan & Specifications

### 2 BEDROOMS

1043 Square Feet - \*Sizes Approximate

6 OR 12 MONTH LEASES Inquire about our 3, 4 or 5 month leases

#### **GENERAL**

1043 square feet livable area 2 bedroom, 2 full baths Energy-saving insulation throughout Smoke detectors Built-in hutch in all units Adjustable flood lights for bar area Vertical blinds Private outside storage with shelves Lighted covered parking High speed internet and cable