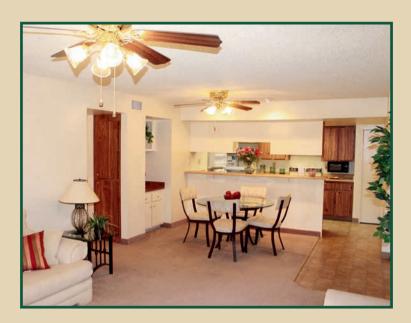

#### **\*** KITCHEN

Frostfree refrigerators with automatic icemakers
Garbage disposal
Energy saving dishwasher
30" electrical range w/oven window
Large walk-in pantry with shelves
Full size washer/dryer hookups in all units
Full size washer/dryer available
Microwave