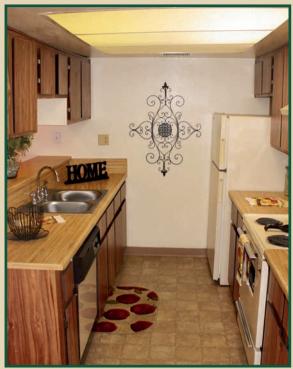

#### **\*** KITCHEN

Frostfree refrigerators with automatic icemakers
Garbage disposal
Energy saving dishwasher
30" electrical range w/oven window
Large walk-in pantry with shelves
Full size washer/dryer hookups in all units
Full size washer/dryer available
Microwave