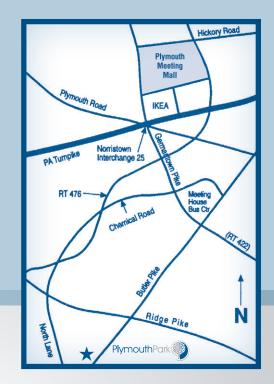

## Directions

#### From Philadelphia

- I-76W to Exit 332/ West Conshohocken
- Merge onto Matsonford Rd
- Continue onto Fayette St
- Continue onto Butler Pike
- Plymouth Park is on the left

#### From PA Turnpike

- Take exit 333 toward Norristown
- After tolls take ramp to the right (Germantown Pike East)
- Turn right on Chemical Road
- Go straight at Ridge Pike onto North Lane
- Plymouth Park is on the left