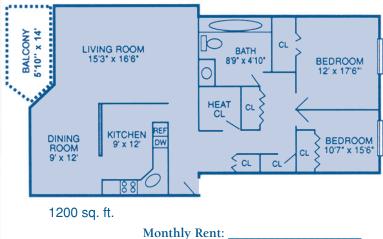

#### Two Bedrooms • One Bathroom

 BALCONY
 LIVING ROOM
 CLOSET
 BEDROOM

 10's 13'6"
 LIVING ROOM
 CLOSET
 BEDROOM

 5'4" x 16'8"
 17'3" x 18'
 BEDROOM
 10'10" x 15'6"

 1400 sq. ft.
 1400 sq. ft.
 BEDROOM
 12'3" x 18'1"