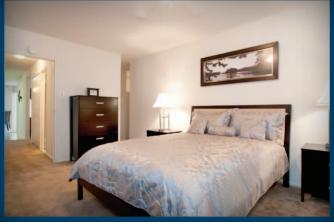

## Spacious Floor Plans

One Bedroom · One Bathroom

#### Plymouth Park Apartment features:

- Wall-to-Wall Carpeting
- Individually-controlled Central Air and Gas Heating System
- Fully Equipped Kitchen with Frost-Free Refrigerator, Dishwasher, Garbage Disposal and Gas Range
- Pre-wired Cable TV, High-Speed Internet and Telephone with Multiple-line Capacity
- Ceiling Fans in Bedrooms and Dining Room
- Blinds on All Windows
- Spacious Closets
- Outside Balcony
- Uncovered On-Site Parking
- Playground
- Access to Nearby Swimming Pool
- 12-month Leases
- Easy Access to Schools, Shopping and Public Transportation
- On-Site Management and Maintenance