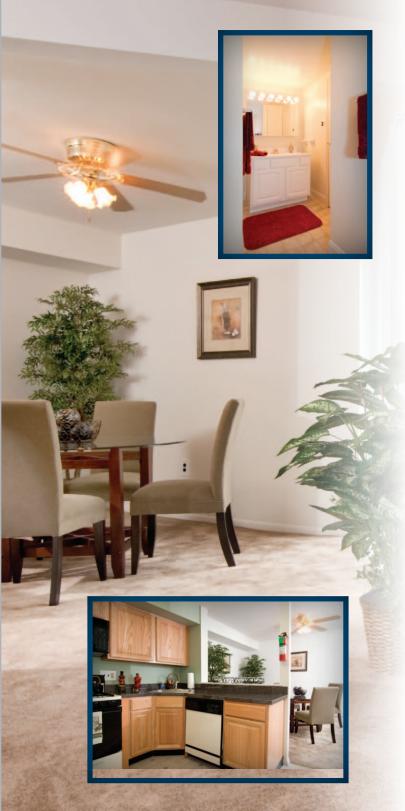

#### Plymouth Park Apartment features:

- Wall-to-Wall Carpeting
- Individually-controlled Central Air and Gas Heating System
- Fully Equipped Kitchen with Frost-Free Refrigerator, Dishwasher, Garbage Disposal and Gas Range
- Pre-wired Cable TV, High-Speed Internet and Telephone with Multiple-line Capacity
- Ceiling Fans in Bedrooms and Dining Room
- Blinds on All Windows
- Spacious Closets
- Outside Balcony
- Uncovered On-Site Parking
- Playground
- Access to Nearby Swimming Pool
- 12-month Leases
- Easy Access to Schools, Shopping and Public Transportation
- On-Site Management and Maintenance