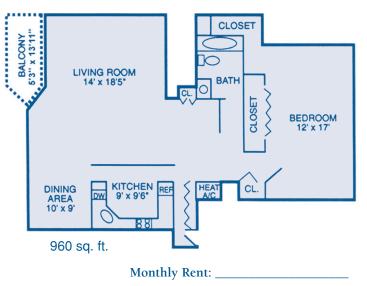

shopping malls, parks, hospitals and schools.

Plymouth Park is managed by courteous, professional and experienced rental staff and maintenance technicians. Our top priority is to provide you with an attractive, clean and comfortable environment, along with great service. Call us to schedule a tour of your next home.

Plymouth Park Apartments is a 1-, 2- and 3-bedroom community in Plymouth Township, which is in Montgomery County, a suburban county northwest of Philadelphia. It offers particularly large floorplans and is conveniently located near neighborhood parks as well as the PA Turnpike, I-76 and I-476. The SEPTA bus line and train station are nearby. Plymouth Meeting and King of Prussia malls are only a short distance away.







## Spacious Floor Plans

One Bedroom · One Bathroom



#### Two Bedrooms • One Bathroom







 BALCONY
 LIVING ROOM
 CLOSET
 BEDROOM

 10's 13'6"
 LIVING ROOM
 CLOSET
 BEDROOM

 5'4" x 16'8"
 17'3" x 18'
 BEDROOM
 10'10" x 15'6"

 1400 sq. ft.
 1400 sq. ft.
 BEDROOM
 12'3" x 18'1"

Three Bedrooms • Two Bathrooms

#### Heat, Hot Water and Cooking Gas Included in Rent

Monthly Rent: \_



## Directions

#### From Philadelphia

- I-76W to Exit 332/ West Conshohocken
- Merge onto Matsonford Rd
- Continue onto Fayette St
- Continue onto Butler Pike
- Plymouth Park is on the left

#### From PA Turnpike

- Take exit 333 toward Norristown
- After tolls take ramp to the right (Germantown Pike East)
- Turn right on Chemical Road
- Go straight at Ridge Pike onto North Lane
- Plymouth Park is on the left



#### Plymouth Park Apartment features:

- Wal