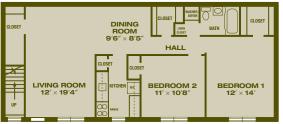

One Bedroom One Bath

Two Bedroom One Bath

921 sq. ft.

Monthly Rent:

Two Bedroom

Two Baths

1,000 sq. ft.

Monthly Rent: \_\_\_