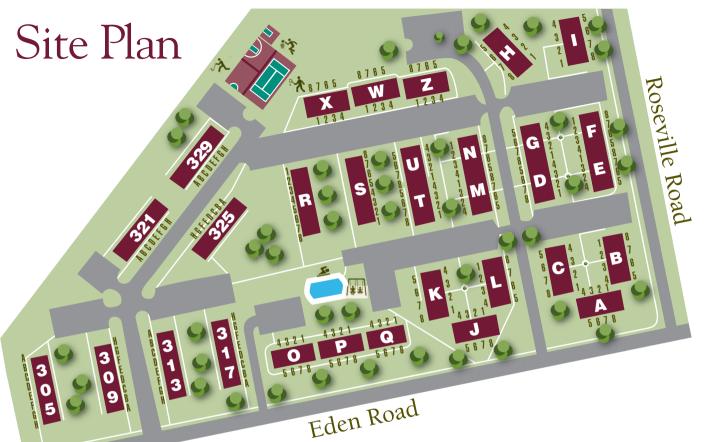

# Roseville House Apartments

Roseville House Apartments—a community located in prestigious Manheim Township—offers a variety of floor plans from charming one-bedroom garden apartments to three-bedroom townhouses.

Our highly-qualified maintenance and office teams will see that your home is meticulously prepared for your arrival and continue to provide you with prompt, professional and friendly service.

Whether you choose to take a swim in our pool, enjoy a game of tennis, or take a walk around our attractive and well-maintained community, you will enjoy the serene atmosphere at Roseville.

Additional Amenities In addition to great apartments, Roseville House Apartments offers such recreational activities as:

- A game of tennis
- Swimming at the pool
- Playing basketball, baseball and hockey
- Playing and climbing at a fenced-in playground