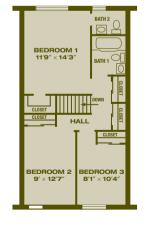

### Large Townhouse

Three Bedrooms, Two Full and One Half Baths

BEDROOM 1
11'9" × 14.7"

BATH 1

CLOSET CLOSET

HALL

BEDROOM 2
9' × 15'7"

BEDROOM 3
8'1" × 10'1"