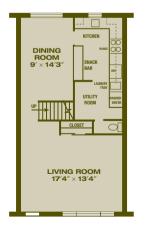

rovide you with prompt, professional and friendly service.

Whether you choose to take a swim in our pool, enjoy a game of tennis, or take a walk around our attractive and well-maintained community, you will enjoy the serene atmosphere at Roseville.













One Bedroom One Bath







Two Bedroom One Bath

921 sq. ft.

Monthly Rent:



Two Bedroom

Two Baths

1,000 sq. ft.

Monthly Rent: \_\_\_



Two Bedroom Deluxe

Two Baths

739 sq. ft.

Monthly Rent: \_\_\_\_\_

1,037 sq. ft.

Monthly Rent: \_\_\_\_\_





### Large Townhouse

Three Bedrooms, Two Full and One Half Baths



BEDROOM 1
11'9" × 14.7"

BATH 1

CLOSET CLOSET

HALL

BEDROOM 2
9' × 15'7"

BEDROOM 3
8'1" × 10'1"

#### 1,351 sq. ft. Monthly Rent: \_\_\_\_\_

### Small Townhouse

Three Bedrooms, One Full and Two Half Baths





1,138 sq. ft.

Monthly Rent:



### Every Apartment or Town House Features:

- Private entrance to your home
- Gas for heat, hot water and cooking included
- Washer and dryer
- Dishwasher and disposal in each kitchen
- Wall-to-wall carpet in living room and bedrooms
- Spacious closets throughout
- Ceramic tile bathrooms
- Blinds on all windows
- Pre-wired cable TV and high-speed internet

Additional Amenities In addition to great apartments, Roseville House Apartments offers such recreational activities as:

- A game of tennis
- Swimming at the pool
- Playing basketball, baseball and hockey
- Playing and climbing at a fenced-in playground

Residing at Roseville affords you access to the Manheim Township School District, public bus service adjacent to the community, and 24-hour on-site