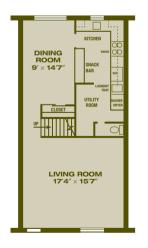

### Small Townhouse

Three Bedrooms, One Full and Two Half Baths

1,138 sq. ft.

Monthly Rent: