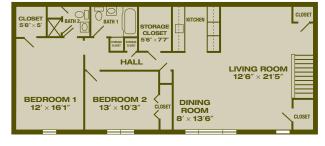

### Large Townhouse

Three Bedrooms, Two Full and One Half Baths

BEDROOM 1
11'9" × 14.7"

BATH 1

CLOSET CLOSET

HALL

BEDROOM 2
9' × 15'7"

BEDROOM 3
8'1" × 10'1"

#### 1,351 sq. ft. Monthly Rent: \_\_\_\_\_