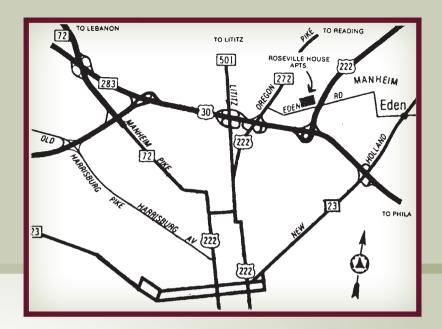

## Directions

#### From Harrisburg

- PA-283E toward Airport/ Lancaster (29.0 mi)
- Merge onto U.S. 30E
- 1st Exit Route 272N
- 272N to 1st Traffic Light (Eden Road)
- Right onto Eden Road
- 200 yards on the left

#### From Philadelphia

- I-76W PA Turnpike
- Lancaster/Reading Exit
- US-222S
- Merge onto U.S. 30W
- 1st Exit Route 272N
- 272N to 1st Traffic Light (Eden Road)
- Right onto Eden Road
- 200 yards on the left