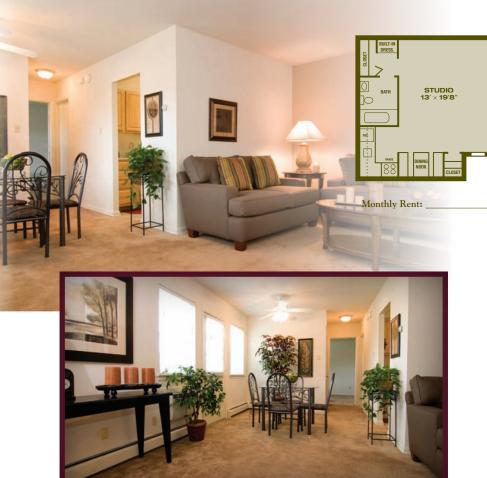

One Bedroom One Bath

Two Bedroom One Bath

921 sq. ft.

Monthly Rent:

Two Bedroom

Two Baths

1,000 sq. ft.

Monthly Rent: \_\_\_