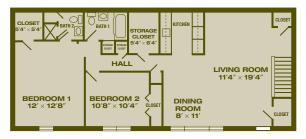

### Small Townhouse

Three Bedrooms, One Full and Two Half Baths

1,138 sq. ft.

Monthly Rent: