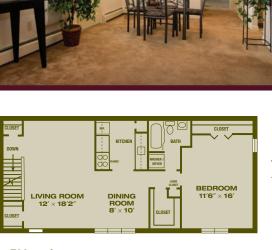

### Large Townhouse

Three Bedrooms, Two Full and One Half Baths

BEDROOM 1
11'9" × 14.7"

BATH 1

CLOSET CLOSET

HALL

BEDROOM 2
9' × 15'7"

BEDROOM 3
8'1" × 10'1"

#### 1,351 sq. ft. Monthly Rent: \_\_\_\_\_